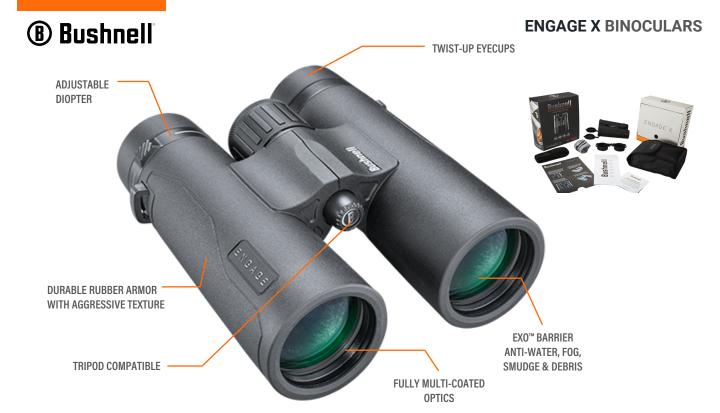

## • ENHANCED LOW-LIGHT (DUSK & DAWN) PERFORMANCE

Fully-Multi Coated optics provide a brighter and clearer image at dusk and dawn when you need to see the most.

## • CONFIDENT GRIP AND IN HAND COMFORT

Durable rubber armor with aggressive texturing reduces the chance of dropping and give a confident hand feel in any weather.